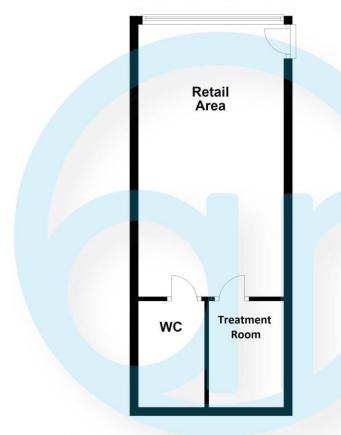

#### **EPC**

Rating - C

Floor Plan Approx. 30.6 sq. metres (329.2 sq. feet)

Total area: approx. 30.6 sq. metres (329.2 sq. feet)