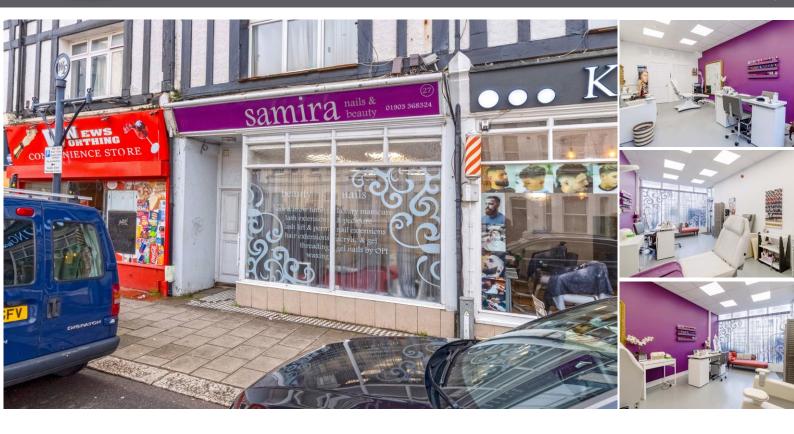

# Rowlands Road, Worthing, BN11 3JJ - £10,000 P/A

Aspire Residential are delighted to bring to the market this retail unit located in Worthing Town Centre. This unit would be suit a host of commercial occupiers subject to planning consent. In addition, there is an option to take the business as a going concern for a reasonable goodwill payment.

### **Key Features:**

- Available Immediately
- Potential To Be Sold As A Going Concern
- Town Centre Location
- Popular High Street Location
- New Lease Terms
- Rent £10,000 P/A

www.aspireresidential.co.uk

**Shopfront** 20' 10" x 11' 1" (6.35m x 3.38m)

Display window. LED lighting. Overhead storage cupboard. Electric heating. Wood Flooring. Fuse box housed in cupboard.