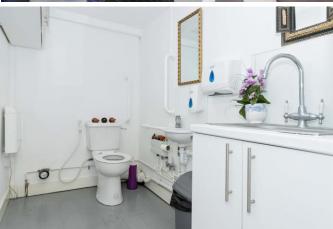

#### **W/C** 8' 2" x 4' 10" (2.49m x 1.47m)

LED lighting. Extractor fan. Handle flush W/C. Floating wash hand basin. Commencing stainless steel sink with mixer tap. Electric radiator. Wood flooring.