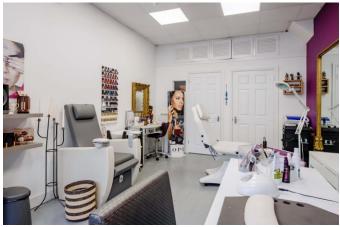

## **Private Treatment Room** 8' 1" x 5' 9" (2.46m x 1.75m)

LED lighting. Extractor fan. Electric heater. Wood floor.